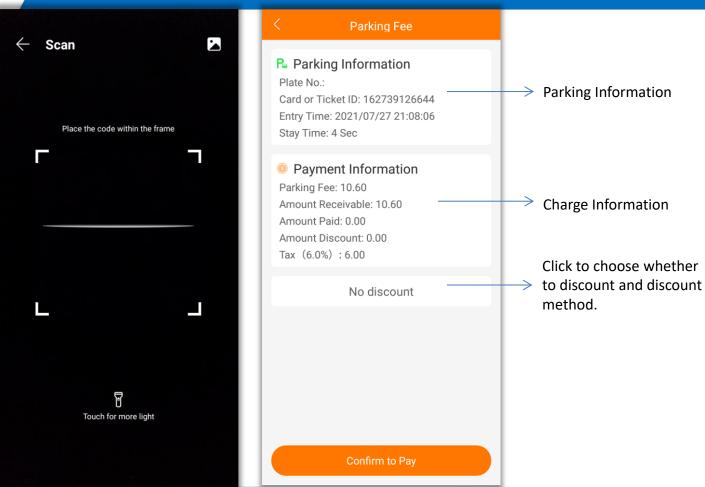

## Parking POS V2 Pro



Ver. 1.3

2021-06







0 **PARKING POS** State Of Charge and Network ← EX Ind. Park Temporary Lots: 995 / 1000 Parking Lots Information Monthly Lots: 1000 / 1000 Total Lots: 1995 / 2000 Relieve admin Clock In: 2021/07/27 21:02:53 **On-duty Operator Information** Amount Receivable: 0.00 Actual Amount: 0.00 Discounted Amount: 0.00 Manual Enter Scan to Pay Payment Record Vehicle On Site Payment Record





WWW.EXCELSOO.COM







Enter the license plate number, read the card or scan the barcode on the ticket to check the status of the vehicle on site





Enter the license plate number, read the card or scan the barcode on the ticket to search payment record.