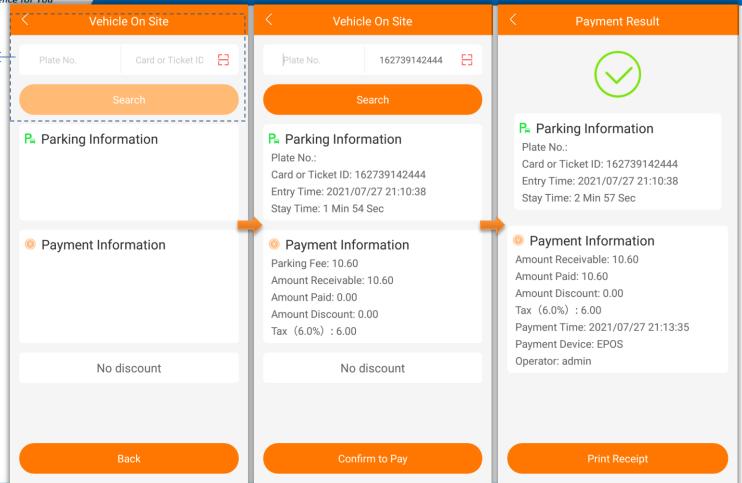

WWW.EXCELSOO.COM

Enter the license plate number, read the card or scan the barcode on the ticket to check the status of the vehicle on site

Enter the license plate number, read the card or scan the barcode on the ticket to search payment record.