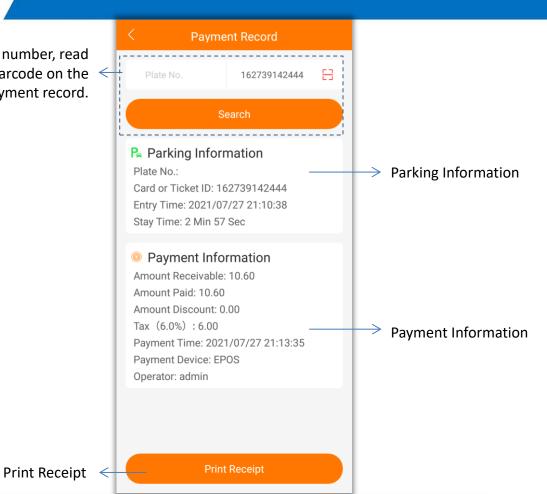

WWW.EXCELSOO.COM

Enter the license plate number, read the card or scan the barcode on the ticket to check the status of the vehicle on site

Enter the license plate number, read the card or scan the barcode on the ticket to search payment record.