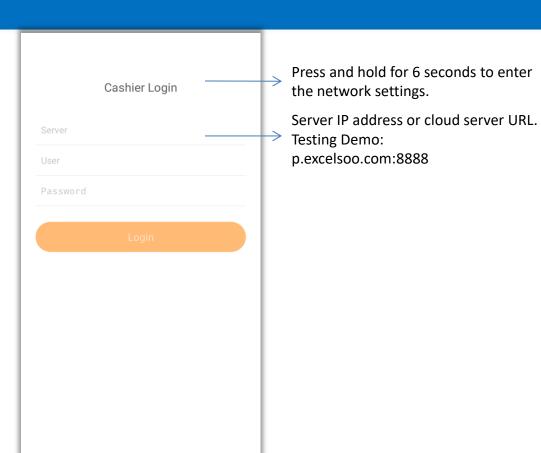

## Parking POS V2 Pro



Ver. 1.3

2021-06







0 **PARKING POS** State Of Charge and Network ← EX Ind. Park Temporary Lots: 995 / 1000 Parking Lots Information Monthly Lots: 1000 / 1000 Total Lots: 1995 / 2000 Relieve admin Clock In: 2021/07/27 21:02:53 **On-duty Operator Information** Amount Receivable: 0.00 Actual Amount: 0.00 Discounted Amount: 0.00 Manual Enter Scan to Pay Payment Record Vehicle On Site Payment Record





WWW.EXCELSOO.COM







Enter the license plate number, read the card or scan the barcode on the ticket to check the status of the vehicle on site





Enter the license plate number, read the card or scan the barcode on the ticket to search payment record.