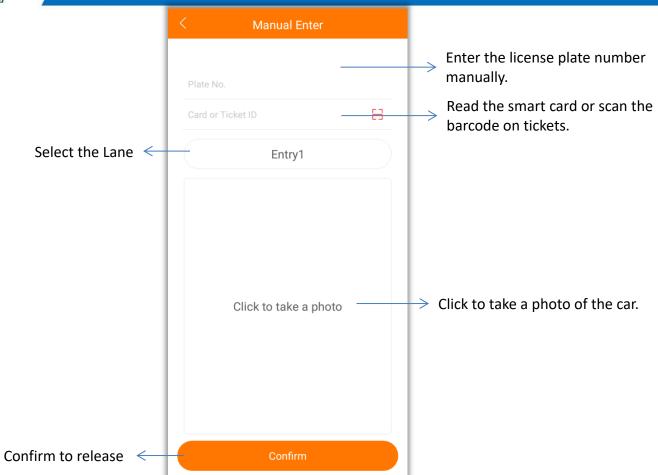

## Parking POS V2 Pro



Ver. 1.3

2021-06







0 **PARKING POS** State Of Charge and Network ← EX Ind. Park Temporary Lots: 995 / 1000 Parking Lots Information Monthly Lots: 1000 / 1000 Total Lots: 1995 / 2000 Relieve admin Clock In: 2021/07/27 21:02:53 **On-duty Operator Information** Amount Receivable: 0.00 Actual Amount: 0.00 Discounted Amount: 0.00 Manual Enter Scan to Pay Payment Record Vehicle On Site Payment Record





WWW.EXCELSOO.COM







Enter the license plate number, read the card or scan the barcode on the ticket to check the status of the vehicle on site





Enter the license plate number, read the card or scan the barcode on the ticket to search payment record.