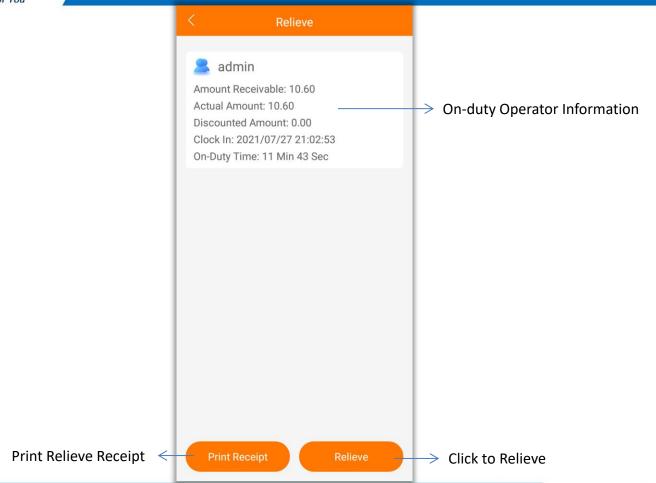

## Parking POS V2 Pro

Ver. 1.3

2021-06

0 **PARKING POS** State Of Charge and Network ← EX Ind. Park Temporary Lots: 995 / 1000 Parking Lots Information Monthly Lots: 1000 / 1000 Total Lots: 1995 / 2000 Relieve admin Clock In: 2021/07/27 21:02:53 **On-duty Operator Information** Amount Receivable: 0.00 Actual Amount: 0.00 Discounted Amount: 0.00 Manual Enter Scan to Pay Payment Record Vehicle On Site Payment Record