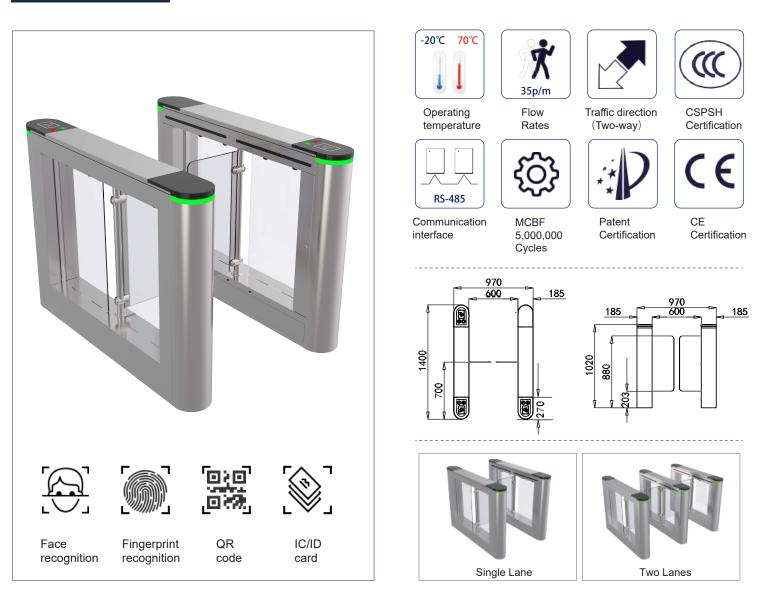

## **Parameters**

| Wing Panel                 | 10mm clear acrylic                                  | Size                  | 1400*185*1020 mm       |
|----------------------------|-----------------------------------------------------|-----------------------|------------------------|
| Filling Panel              | 6mm clear acrylic                                   | Flow Rates            | 35p/m                  |
| Mechanism                  | Molded mechanism for swing barrier gate             | Motor                 | Brush DC Motor 30K 20W |
| Infrared Sensor            | 2 pairs metal infrared +<br>3 pairs button infrared | Pass Width            | 600mm                  |
| Inductor                   | Limit switch                                        | Power Supply          | 24V 150W               |
| Indicator                  | Square lamp + RGB layer                             | Operating Temperature | -20 °C ~+70 °C         |
| Communication<br>Interface | Dry contact/RS485                                   | Material              | SUS 304 1.5/1.2mm      |
|                            |                                                     |                       |                        |