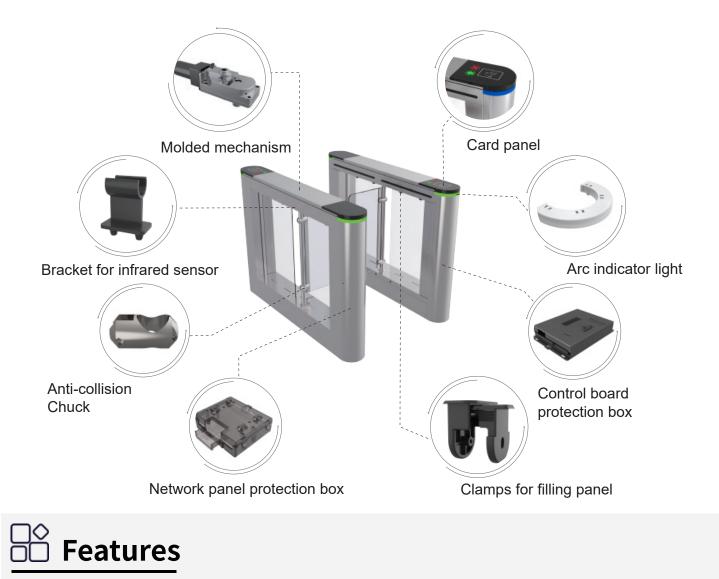

# **Highly Integrated Moulding**

304SUS stainless steel Rust-proof, Wear-resisting, High temperature

Duplicate Guidance

Anti-collision Chuck

#### Molded Mechanism

resistance,Anti-corrosion

The surface is made of die-cast aluminum with special spray treatment. The transmission part is made of bearing steel with specially nitrided.

## Duplicate Anti-pinch

Friction skid device & infrared sensors, ensure the safe passage of pedestrians

### Self-developed Control Board

Mechanical anti-collision chuck can adjust the

impact force according to the actual demand

Efficient control of start and stop Warning to intrusion, trailgating, reverse passing 13 modes of access