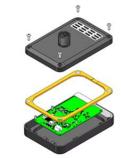

# EX-RD01

- Lower Cost;
- No need App or any other to debug;
- $\succ$  Blind Zone without Detection Distance
- All-weather Work
- Detection Accuracy
- Work Reliability
- Installation Flexibility
- Low Cost to Install and Maintain
- Convenient Power Supply
- Use Environment Adaptability

# EX-RD01 Radar Detector (Presence Detection Radar)

- Working Frequency: 24GHz
- Distance Range: 2-6m
- Response Time: 100ms
- Anti-smash( Barriers do not close regardless of whether people or
- vehicles are detected);
- Close the Gate after car leave;