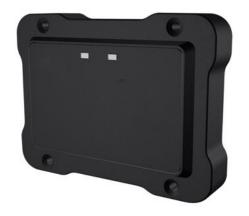

NEW ARRIVAL!

EX-RD03A/B/C Radar Vehicle Detector (EX-RD01 updated version)

- \* Frequency: 79G
- \* Certificate: CE/RoHS/FCC

**READ TO TOUCH?** 

- \* Boom Type: Straight Boom
- \* Distinguish Pedestrians and Vehicles
- \* Function: Anti-smashing / Triggering
- \* Detecting Range: Default 3M, Max.6M
- \* Debugging on Mobile App by Bluetooth