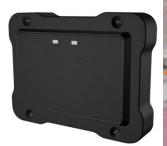

# EX-RD01 Radar Detector (Presence Detection Radar)

- Working Frequency: 24GHz
- Distance Range: 2-6m
- Response Time: 100ms
- Anti-smash( Barriers do not close regardless of whether people or
- vehicles are detected);
- Close the Gate after car leave;

#### Application

Activation of card/ticket dispenser and presence detection at barriers

EX-RD01 Radar Detector (Presence Detection Radar) - Working Frequency: 24GHz - Distance Range: 2-6m - Response Time: 100ms