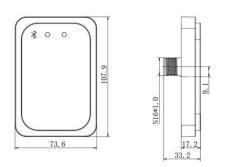

NEW ARRIVAL!

EX-RD03A/B/C Radar Vehicle Detector (EX-RD01 updated version)

- \* Frequency: 79G
- \* Certificate: CE/RoHS/FCC

**READ TO TOUCH?** 

- \* Boom Type: Straight Boom
- \* Distinguish Pedestrians and Vehicles
- \* Function: Anti-smashing / Triggering
- \* Detecting Range: Default 3M, Max.6M
- \* Debugging on Mobile App by Bluetooth